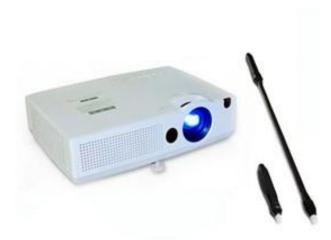

# **LCD Interactive Projector**

IP-4000

Interactive Projector (LCD) can make any projection screen (even the wall) into an Interactive Whiteboard. It also can realize Multi-writing function. It built-in CMOS camera detects IR interruption so that you can use your e-pen or e-pointer to manipulate text, data or images. Capture, modify, save or email anything that's visible on any screen (even the wall). Write notes, circle key points, type changes into documents—all in real time.