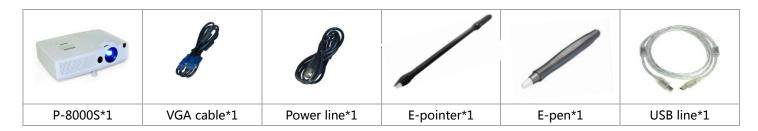

# **LCD Interactive Projector**

IP-4000



Interactive Projector (LCD) can make any projection screen (even the wall) into an Interactive Whiteboard. It also can realize Multi-writing function. It built-in CMOS camera detects IR interruption so that you can use your e-pen or e-pointer to manipulate text, data or images. Capture, modify, save or email anything that's visible on any screen (even the wall). Write notes, circle key points, type changes into documents—all in real time.

#### **Features**

- 1. One-time Calibrating
- 2. Smooth Handwriting and rapid response time
- 3. Multi-writing Function(Max 64 users)
- 4. The USB cable could be extend to 24m

## **Package Contents**







# **Specifications**

| Projector                               |                                                      |
|-----------------------------------------|------------------------------------------------------|
| Dimensions (W x H x D)                  | 327 mm x 241 mm x 87 mm                              |
| Net weight                              | 2.9kg                                                |
| Native Resolution                       | 1024 x 768                                           |
| Display technology                      | 0.63" LCD                                            |
| Brightness                              | 3000 ANSI lumens                                     |
| Contrast Ration                         | 800:1