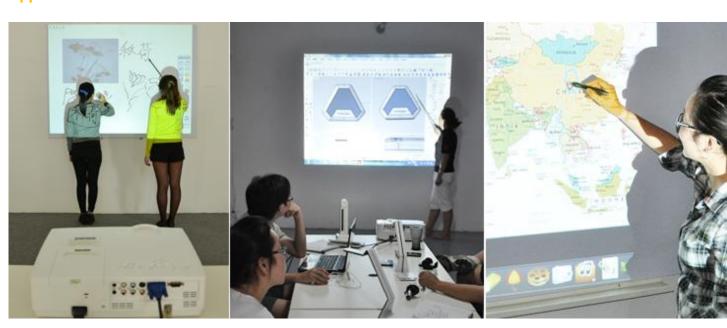

------------------------------------------------|
| Power requirement | 3V CR 123A x1                                    |
| Weight            | 80g                                              |
| Length            | 56cm                                             |
| Projection Size   | Distance between Receiver and Projection Surface |
| 56 inch           | 1.6 m                                            |
| 68 inch           | 2.1 m                                            |
| 70 inch           | 2.3 m                                            |
| 75 inch           | 2.5 m                                            |
| 85 inch           | 2.8 m                                            |
| 92 inch           | 3.2m                                             |

# **Application**



## **About Hi-vista**

Hi-Vista is the global No.1 provider of optic interactive products. Optic as the main direction of technology development to research, develop and produce interactive projection module, portable whiteboard, interactive projector (all-in-one) series, and desktop touch systems and so on. These products are mainly used in education and training, advertising, trade shows and business and other fields.

#### Headquarter

2/F Mu Building, Industrial Design Park, No.3838 Nanshan Blvd, Nanshan District, Shenzhen, China

Tel: 0086-755-27384940 Fax: 0086-755-23343393

Email: <u>market@hivista-optic.com</u> Web: <u>www.hivista-optic.com</u>